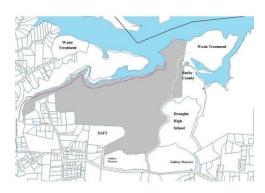

Thanks to generous pledges of \$300,000 from the Rostan Family Foundation and \$100,000 from Kellex Seating, Valdese is on its way to acquiring and conserving 300 acres of land for a passive park - provided the town is awarded the state grants.

Your pledged contribution will help add park amenities such as hiking trails, mountain biking trails, a kayak launch, disc golf course, fishing dock and a picnic shelter on Lake Rhodhiss. **How will this park benefit Valdese and Burke County?** 